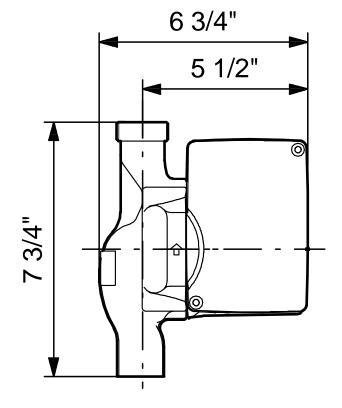

Materials:

Pump housing: Bronze

DIN W.-Nr. 2.1176.01

Impeller: Composite, PES

Installation:

Maximum ambient temperature: 104 °F
Ambient max at 176°F liquid: 176 °F
Maximum operating pressure: 145 psi
Flange standard: USA Sweat
Type of connection: Bronze Sweat
Pipe connection: 3/4" Sweat
Pressure stage: 10
Port-to-port length: 7.72 in

Company name: -

Created by: Phone: Fax:

Date:

59896239 UP 15-10 BUC7/LC 60 Hz

Note! All units are in [mm] unless others are stated. Disclaimer: This simplified dimensional drawing does not show all details.