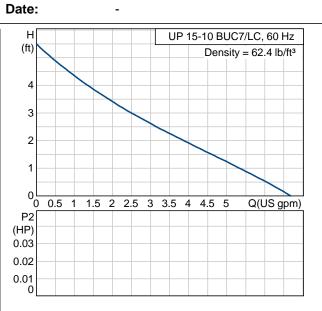

Company name: Created by: Phone: Fax: -

| Description                  | Value                                              |  |
|------------------------------|----------------------------------------------------|--|
| Product name:                | UP 15-10 BUC7/LC                                   |  |
| Product Number:              | 59896239                                           |  |
| EAN number:                  | 5700393028210                                      |  |
|                              |                                                    |  |
| Technical:                   |                                                    |  |
| Speed Number:                | 1                                                  |  |
| Max flow:                    | 6.6 US gpm                                         |  |
| Head max:                    | 6.56 ft                                            |  |
| Maximum operating pressure   | 145 psi                                            |  |
| Approvals on nameplate:      | UL, CSA                                            |  |
| Valve:                       | pump with built-in isolating and non-return valves |  |
|                              |                                                    |  |
| Materials:                   |                                                    |  |
| Pump housing:                | Bronze                                             |  |
|                              | DIN WNr. 2.1176.01                                 |  |
| Impeller:                    | Composite, PES                                     |  |
|                              |                                                    |  |
| Installation:                |                                                    |  |
| Maximum ambient temperature: | 104 °F                                             |  |
| Ambient max at 176°F liquid  | 176 °F                                             |  |
| Maximum operating pressure   | 145 psi                                            |  |
| Flange standard:             | USA Sweat                                          |  |
| Type of connection:          | Bronze Sweat                                       |  |
| Pipe connection:             | 3/4" Sweat                                         |  |
| Pressure stage:              | 10                                                 |  |
| Port-to-port length:         | 7.72 in                                            |  |
| Liquid:                      |                                                    |  |
| Liquid temperature range     | 35.6 230 °F                                        |  |
| Density:                     | 62.4 lb/ft <sup>3</sup>                            |  |
|                              |                                                    |  |
| Electrical data:             |                                                    |  |
| Number of poles:             | 2                                                  |  |
| Max. power input:            | 25 W                                               |  |
| Rated power - P2:            | 0.04 HP                                            |  |
| Main frequency:              | 60 Hz                                              |  |
| Rated voltage:               | 1 x 115 V                                          |  |
| Current in speed 3           | 0.22 A                                             |  |
| Capacitor size - run         | 2 μF/400 V                                         |  |
| Insulation class (IEC 85):   | F                                                  |  |
| Motor protection:            | CONTACT                                            |  |
| Thermal protec:              | internal                                           |  |
| Controls:                    |                                                    |  |
| Pos term box:                | 9H                                                 |  |
|                              |                                                    |  |
| Others:                      |                                                    |  |
| Gross weight:                | 8.51 lb                                            |  |
|                              |                                                    |  |