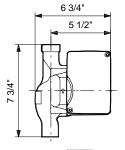

Materials:

Pump housing: Bronze

DIN W.-Nr. 2.1176.01

Impeller: Composite, PES

Installation:

Maximum ambient temperature: 104 °F
Ambient max at 176°F liquid: 176 °F
Maximum operating pressure: 145 psi
Flange standard: USA Sweat
Type of connection: Bronze Sweat
Pipe connection: 3/4" Sweat
Pressure stage: 10
Port-to-port length: 7.72 in

Company name: -

Created by: Phone: Fax:

Date:

59896239 UP 15-10 BUC7/LC 60 Hz

Note! All units are in [mm] unless others are stated. Disclaimer: This simplified dimensional drawing does not show all details.