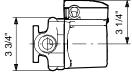

Materials:

Pump housing: Bronze

DIN W.-Nr. 2.1176.01

Impeller: Composite, PES

Installation:

Maximum ambient temperature: 104 °F
Ambient max at 176°F liquid: 176 °F
Maximum operating pressure: 145 psi
Flange standard: USA Sweat
Type of connection: Bronze Sweat
Pipe connection: 3/4" Sweat
Pressure stage: 10
Port-to-port length: 7.72 in

Company name: -

Created by: Phone: Fax:

Date:

59896239 UP 15-10 BUC7/LC 60 Hz

Note! All units are in [mm] unless others are stated. Disclaimer: This simplified dimensional drawing does not show all details.