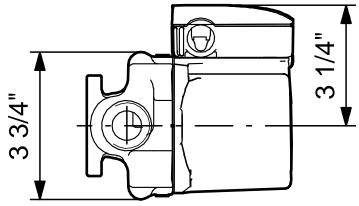

Materials:

Pump housing: Bronze

DIN W.-Nr. 2.1176.01

Impeller: Composite, PES

Installation:

Maximum ambient temperature: 104 °F
Ambient max at 176°F liquid: 176 °F
Maximum operating pressure: 145 psi
Flange standard: USA Sweat
Type of connection: Bronze Sweat
Pipe connection: 3/4" Sweat
Pressure stage: 10
Port-to-port length: 7.72 in

Company name: -

Created by: Phone: Fax:

Date:

59896239 UP 15-10 BUC7/LC 60 Hz

Note! All units are in [mm] unless others are stated. Disclaimer: This simplified dimensional drawing does not show all details.